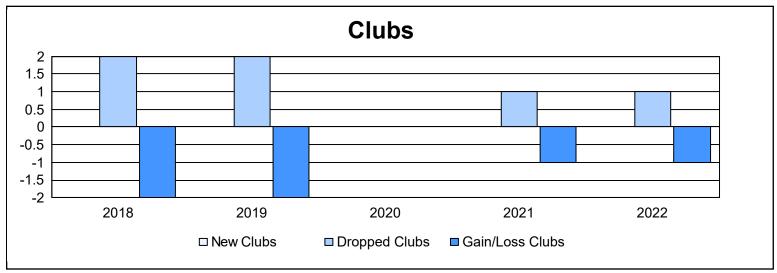

District 9 MC As of June 2022 Cumulative

| Year      | New<br>Clubs | Dropped<br>Clubs | Gain/<br>Loss<br>Clubs | New<br>Members | Charter<br>Members | Reinstate<br>Members | Transfer<br>Members | Total<br>Member<br>Added | Total<br>Members<br>Dropped | Gain/<br>Loss<br>Members |
|-----------|--------------|------------------|------------------------|----------------|--------------------|----------------------|---------------------|--------------------------|-----------------------------|--------------------------|
| 2017-2018 | 0            | 2                | -2                     | 62             | 0                  | 4                    | 5                   | 71                       | 178                         | -107                     |
| 2018-2019 | 0            | 2                | -2                     | 71             | 1                  | 3                    | 9                   | 84                       | 131                         | -47                      |
| 2019-2020 | 0            | 0                | 0                      | 50             | 0                  | 3                    | 8                   | 61                       | 86                          | -25                      |
| 2020-2021 | 0            | 1                | -1                     | 48             | 0                  | 2                    | 2                   | 52                       | 112                         | -60                      |
| 2021-2022 | 0            | 1                | -1                     | 74             | 0                  | 3                    | 5                   | 82                       | 98                          | -16                      |
| Average   | 0            | 1                | -1                     | 61             | 0                  | 3                    | 6                   | 70                       | 121                         | -51                      |