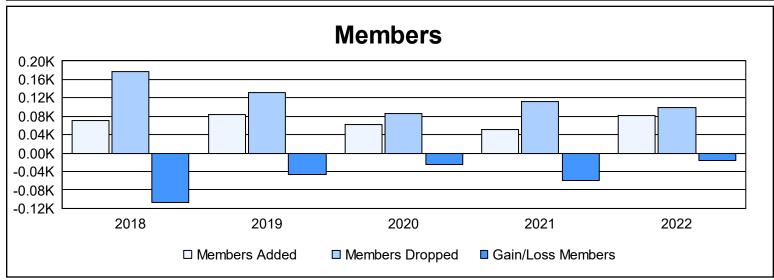

District 9 MC As of June 2022 Cumulative

| Year      | New<br>Clubs | Dropped<br>Clubs | Gain/<br>Loss<br>Clubs | New<br>Members | Charter<br>Members | Reinstate<br>Members | Transfer<br>Members | Total<br>Member<br>Added | Total<br>Members<br>Dropped | Gain/<br>Loss<br>Members |
|-----------|--------------|------------------|------------------------|----------------|--------------------|----------------------|---------------------|--------------------------|-----------------------------|--------------------------|
| 2017-2018 | 0            | 2                | -2                     | 62             | 0                  | 4                    | 5                   | 71                       | 178                         | -107                     |
| 2018-2019 | 0            | 2                | -2                     | 71             | 1                  | 3                    | 9                   | 84                       | 131                         | -47                      |
| 2019-2020 | 0            | 0                | 0                      | 50             | 0                  | 3                    | 8                   | 61                       | 86                          | -25                      |
| 2020-2021 | 0            | 1                | -1                     | 48             | 0                  | 2                    | 2                   | 52                       | 112                         | -60                      |
| 2021-2022 | 0            | 1                | -1                     | 74             | 0                  | 3                    | 5                   | 82                       | 98                          | -16                      |
| Average   | 0            | 1                | -1                     | 61             | 0                  | 3                    | 6                   | 70                       | 121                         | -51                      |